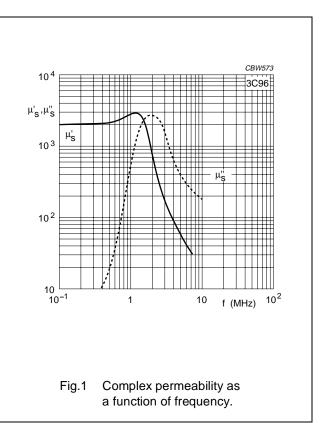

### **3C96 SPECIFICATIONS**

A low to medium frequency power material for use in power and general purpose transformers at frequencies up to 0.4 MHz.

|                | CONDITIONS       | VALUE     | UNIT              |
|----------------|------------------|-----------|-------------------|
| μ <sub>i</sub> | 25 °C; ≤10 kHz;  | 2000 ±20% |                   |
|                | 0.25 mT          |           |                   |
| $\mu_a$        | 100 °C; 25 kHz;  | ≈ 5500    |                   |
|                | 200 mT           |           |                   |
| В              | 25 °C; 10 kHz;   | ≈ 500     | mT                |
|                | 1200 A/m         |           |                   |
|                | 100 °C; 10 kHz;  | ≈ 440     |                   |
|                | 1200 A/m         |           |                   |
| P <sub>V</sub> | 100 °C; 100 kHz; | ≈ 40      | kW/m <sup>3</sup> |
|                | 100 mT           |           |                   |
|                | 100 °C; 100 kHz; | ≈ 300     |                   |
|                | 200 mT           |           |                   |
|                | 100 °C; 500 kHz; | ≈ 250     |                   |
|                | 50 mT            |           |                   |
| ρ              | DC; 25 °C        | ≈ 5       | Ωm                |
| T <sub>C</sub> |                  | ≥240      | °C                |
| density        |                  | ≈ 4800    | kg/m <sup>3</sup> |