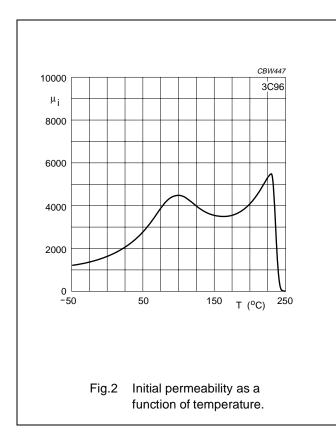

### **3C96 SPECIFICATIONS**

A low to medium frequency power material for use in power and general purpose transformers at frequencies up to 0.4 MHz.

|                | CONDITIONS       | VALUE     | UNIT              |
|----------------|------------------|-----------|-------------------|
| μ <sub>i</sub> | 25 °C; ≤10 kHz;  | 2000 ±20% |                   |
|                | 0.25 mT          |           |                   |
| $\mu_a$        | 100 °C; 25 kHz;  | ≈ 5500    |                   |
|                | 200 mT           |           |                   |
| В              | 25 °C; 10 kHz;   | ≈ 500     | mT                |
|                | 1200 A/m         |           |                   |
|                | 100 °C; 10 kHz;  | ≈ 440     |                   |
|                | 1200 A/m         |           |                   |
| P <sub>V</sub> | 100 °C; 100 kHz; | ≈ 40      | kW/m <sup>3</sup> |
|                | 100 mT           |           |                   |
|                | 100 °C; 100 kHz; | ≈ 300     |                   |
|                | 200 mT           |           |                   |
|                | 100 °C; 500 kHz; | ≈ 250     |                   |
|                | 50 mT            |           |                   |
| ρ              | DC; 25 °C        | ≈ 5       | Ωm                |
| T <sub>C</sub> |                  | ≥240      | °C                |
| density        |                  | ≈ 4800    | kg/m <sup>3</sup> |