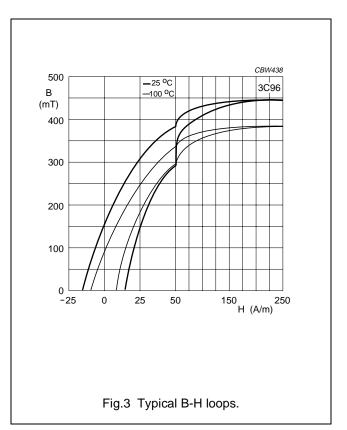

### **3C96 SPECIFICATIONS**

A low to medium frequency power material for use in power and general purpose transformers at frequencies up to 0.4 MHz.

|                | CONDITIONS       | VALUE     | UNIT              |
|----------------|------------------|-----------|-------------------|
| μ <sub>i</sub> | 25 °C; ≤10 kHz;  | 2000 ±20% |                   |
|                | 0.25 mT          |           |                   |
| $\mu_a$        | 100 °C; 25 kHz;  | ≈ 5500    |                   |
|                | 200 mT           |           |                   |
| В              | 25 °C; 10 kHz;   | ≈ 500     | mT                |
|                | 1200 A/m         |           |                   |
|                | 100 °C; 10 kHz;  | ≈ 440     |                   |
|                | 1200 A/m         |           |                   |
| P <sub>V</sub> | 100 °C; 100 kHz; | ≈ 40      | kW/m <sup>3</sup> |
|                | 100 mT           |           |                   |
|                | 100 °C; 100 kHz; | ≈ 300     |                   |
|                | 200 mT           |           |                   |
|                | 100 °C; 500 kHz; | ≈ 250     |                   |
|                | 50 mT            |           |                   |
| ρ              | DC; 25 °C        | ≈ 5       | Ωm                |
| T <sub>C</sub> |                  | ≥240      | °C                |
| density        |                  | ≈ 4800    | kg/m <sup>3</sup> |