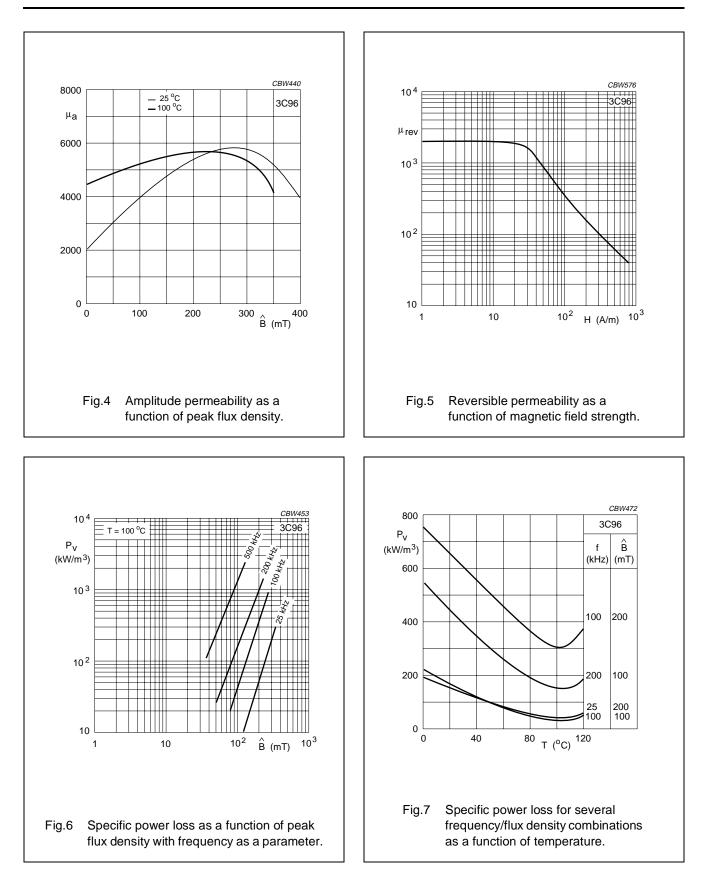

### **3C96 SPECIFICATIONS**

A low to medium frequency power material for use in power and general purpose transformers at frequencies up to 0.4 MHz.

|                | CONDITIONS       | VALUE     | UNIT              |
|----------------|------------------|-----------|-------------------|
| μ <sub>i</sub> | 25 °C; ≤10 kHz;  | 2000 ±20% |                   |
|                | 0.25 mT          |           |                   |
| $\mu_a$        | 100 °C; 25 kHz;  | ≈ 5500    |                   |
|                | 200 mT           |           |                   |
| В              | 25 °C; 10 kHz;   | ≈ 500     | mT                |
|                | 1200 A/m         |           |                   |
|                | 100 °C; 10 kHz;  | ≈ 440     |                   |
|                | 1200 A/m         |           |                   |
| P <sub>V</sub> | 100 °C; 100 kHz; | ≈ 40      | kW/m <sup>3</sup> |
|                | 100 mT           |           |                   |
|                | 100 °C; 100 kHz; | ≈ 300     |                   |
|                | 200 mT           |           |                   |
|                | 100 °C; 500 kHz; | ≈ 250     |                   |
|                | 50 mT            |           |                   |
| ρ              | DC; 25 °C        | ≈ 5       | Ωm                |
| T <sub>C</sub> |                  | ≥240      | °C                |
| density        |                  | ≈ 4800    | kg/m <sup>3</sup> |